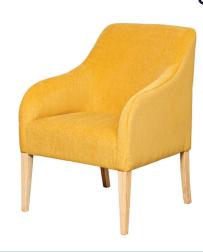

# The Fluid

This chair is a great compact occasional chair for smaller spaces. With subtle curves and wooden legs, Fluid will work well in a range of rooms.