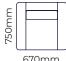

# Natural Rimu Walnut Wenge Whitewash Greywash

Due to the nature of foam and fabric all furniture dimensions could be +/- 20m