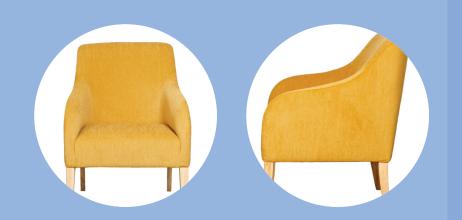

# The Fluid

This chair is a great compact occasional chair for smaller spaces. With subtle curves and wooden legs, Fluid will work well in a range of rooms.

#### FFATURING

- A solid frame made from New Zealand kiln dried and engineered, sustainable timbers as well as first class componentry.
- The perfect sustainable, New Zealand foams chosen based on which sit fits the model best
- Choose timber leg stains available in Wenge, Natural, Rimu, Walnut, Whitewash, Greywash
- Finish off with your choice of fabric or leather